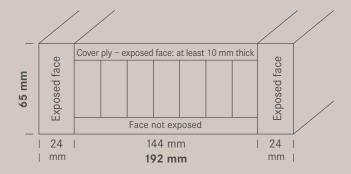

# STRUCTURE

(in accordance with the drawings):

Cover ply continuous, at least 10 mm thick, Intermediate ply rod -glued
Lipping continuous, 24 mm at 192 mm
35,5 mm at 215 mm

# **LENGTHS:**

192 mm 2.20 / 2.50 / 3.00 / 3.50 / 4.50 / **5.00** / **5.90** m 215 mm 2.20 / 2.50 / 3.00 / 3.50 / 4.50 / **5.00** / **5.90** m