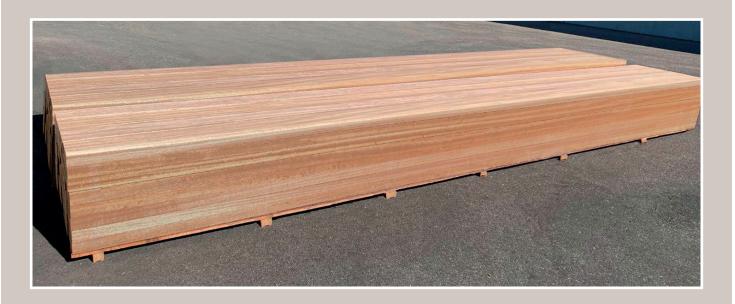

# SPECIAL SCANTLING FOR LIFTING/SLIDING DOOR FRAMES MADE OF MERANTI

The realisation of modern architecture requires above-average dimensions and lengths for the execution of large lifting/sliding door elements, for instance. With our high-grade PEFC<sup>tm</sup>-certified Meranti scantling, we can offer you continuous lengths up to **5,90 m.** Directly from stock, in the customary first-class Münchinger quality. Individual solutions are our strength.

# **WOOD SPECIES:**

Meranti