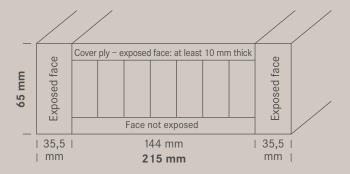

# STRUCTURE

(in accordance with the drawings):

Cover ply continuous, at least 10 mm thick, Intermediate ply rod -glued
Lipping continuous, 24 mm at 192 mm
35,5 mm at 215 mm

# **LENGTHS:**

192 mm 2.20 / 2.50 / 3.00 / 3.50 / 4.50 / **5.00** / **5.90** m 215 mm 2.20 / 2.50 / 3.00 / 3.50 / 4.50 / **5.00** / **5.90** m