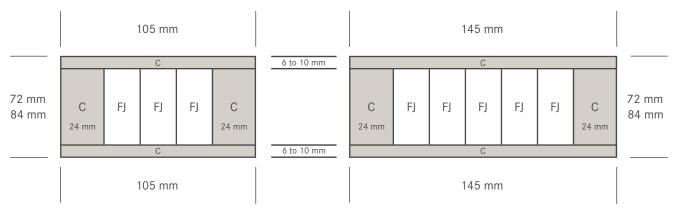

#### **COVER PLIES:**

6 to 10 mm, basically flawless

**Pine:** rifts/half-rifts, glued with PU adhesive

**Spruce:** rifts/half-rifts, glued with PU adhesive, pin knots and resin pockets cannot be excluded

**Oak:** falling structure, glued with moisture-resistant glue, natural colour variations as well as possible occurrence of sapwood cannot be excluded

Meranti: rifts/half-rifts, glued with moisture-resistant glue

#### CORE:

Outer strips have a continuous thickness of 24 mm minimum; structural core is multi-glued and finger-jointed

C = continuous FJ = finger-jointed

## DIMENSIONS

72/84 x 105 mm, other dimensions on request!

#### DIMENSIONS

72/84 x 145 mm, other dimensions on request!